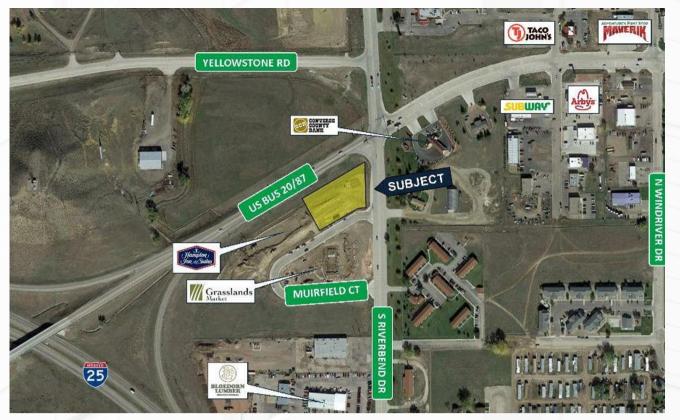

### 1708 Muirfield Ct, Dougalas, WY 82633

This lot sits at the one of the most busiest intersections of the city and is right off the I-25 exit on the west side of town and crosses Hgwy 59. Great Commercial lot at the intersection of Muirfield Court and Riverbend Driving, right next to a new Hampton Inn & Suites by Hilton hotel and across the street from Grasslands Market and gas station. having exposure and access all other business nearby and is located just under an hour away from Casper, WY. It is zoned as a B2 designation, which opens up the possibilities to build almost anything.

#### FEATURES:

- Asking Price: \$399,000
- Lot: 1 Acre
- County: Converse
- Prime Land Near Interstate 25
- High Identity Location
- Shovel Ready
- Potential for Parcels to be divided

- Easy access to near by businesses