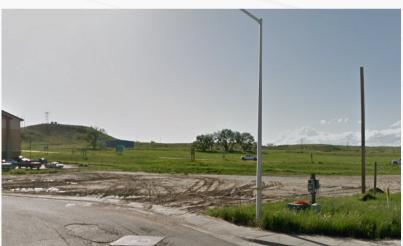

### 1708 Muirfield Ct, Dougalas, WY 82633

This lot sits at the one of the most busiest intersections of the city and is right off the I-25 exit on the west side of town and crosses Hgwy 59. Great Commercial lot at the intersection of Muirfield Court and Riverbend Driving, right next to a new Hampton Inn & Suites by Hilton hotel and across the street from Grasslands Market and gas station. having exposure and access all other business nearby and is located just under an hour away from Casper, WY. It is zoned as a B2 designation, which opens up the possibilities to build almost anything.

#### FEATURES:

- Asking Price: \$399,000
- Lot: 1 Acre
- County: Converse
- Prime Land Near Interstate 25
- High Identity Location
- Shovel Ready
- Potential for Parcels to be divided

- Easy access to near by businesses