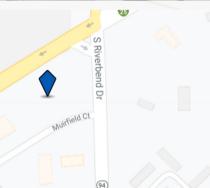

### 1708 Muirfield Ct, Dougalas, WY 82633

This lot sits at the one of the most busiest intersections of the city and is right off the I-25 exit on the west side of town and crosses Hgwy 59. Great Commercial lot at the intersection of Muirfield Court and Riverbend Driving, right next to a new Hampton Inn & Suites by Hilton hotel and across the street from Grasslands Market and gas station. having exposure and access all other business nearby and is located just under an hour away from Casper, WY. It is zoned as a B2 designation, which opens up the possibilities to build almost anything.