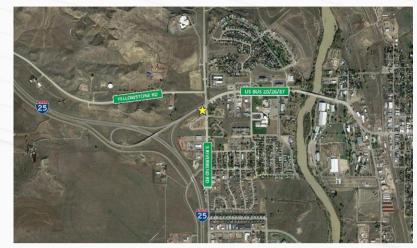

### 1708 Muirfield Ct, Dougalas, WY 82633

This lot sits at the one of the most busiest intersections of the city and is right off the I-25 exit on the west side of town and crosses Hgwy 59. Great Commercial lot at the intersection of Muirfield Court and Riverbend Driving, right next to a new Hampton Inn & Suites by Hilton hotel and across the street from Grasslands Market and gas station. having exposure and access all other business nearby and is located just under an hour away from Casper, WY. It is zoned as a B2 designation, which opens up the possibilities to build almost anything.